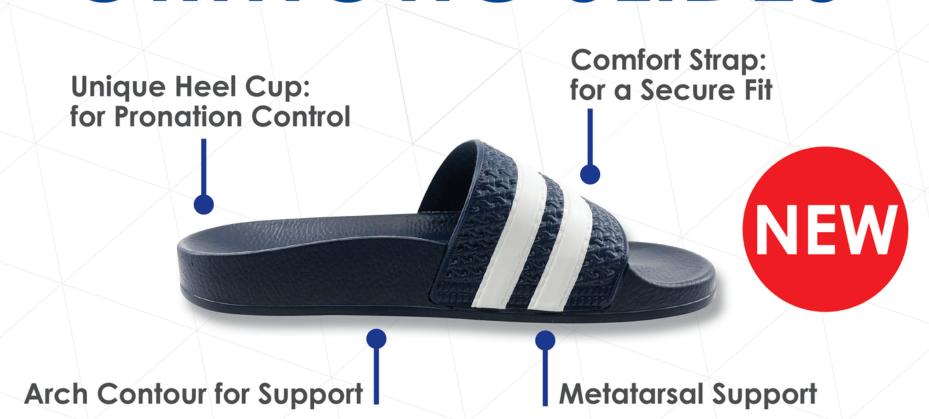

## ORTHOTIC SLIDES

Podiatric design to provide relief from:
FOOT Pain - HEEL Pain - KNEE Pain - LEG Pain - BACK Pain