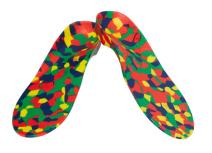

FULL LENGTH FOR SPORTS SHOES & WORK BOOTS

HIGH HEEL FOR LADIES COURT SHOES WITH A HEEL HIGHER THAN 2CM

MULTICOLOUR FOR KIDS

ADDITIONS ALLOW FOR ACCURATE ORTHOTIC ADJUSTMENT

Off

## ORTHOTIC SLIDES

Podiatric design to provide relief from:
FOOT Pain - HEEL Pain - KNEE Pain - LEG Pain - BACK Pain