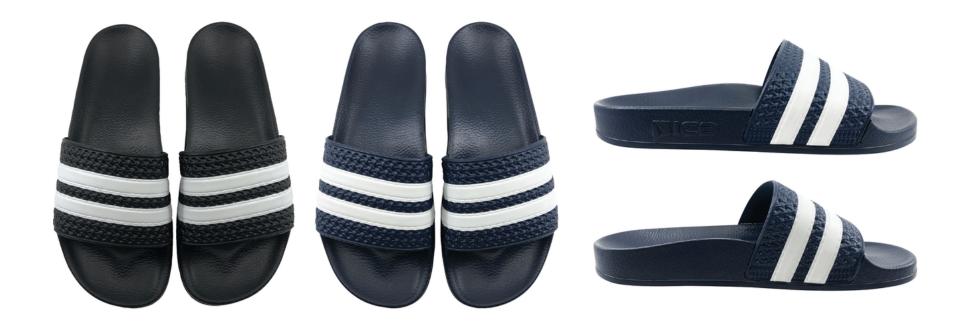

## ORTHOTIC SLIDES

Podiatric design to provide relief from:
FOOT Pain - HEEL Pain - KNEE Pain - LEG Pain - BACK Pain