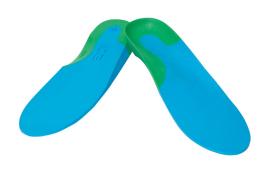

## ORTHOTIC SOLUTION

"UNLOCKING YOUR FULL POTENTIAL: THE POWER OF POSTURE ALIGNMENT AND SPECIALISED MEDICAL INSOLES FOR ENHANCED WELL-BEING"

DUAL DENSITY
SPORTS FOR
COMFORT & SUPPORT

2/3 LENGTH FOR REGULAR SHOES

FULL LENGTH FOR SPORTS SHOES & WORK BOOTS

HIGH HEEL FOR LADIES COURT SHOES WITH A HEEL HIGHER THAN 2CM

MULTICOLOUR FOR KIDS

ADDITIONS ALLOW FOR ACCURATE ORTHOTIC ADJUSTMENT

Off