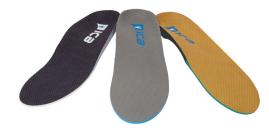

## ORTHOTIC SOLUTION

"UNLOCKING YOUR FULL POTENTIAL: THE POWER OF POSTURE ALIGNMENT AND SPECIALISED MEDICAL INSOLES FOR ENHANCED WELL-BEING"

DUAL DENSITY
SPORTS FOR
COMFORT & SUPPORT

2/3 LENGTH FOR REGULAR SHOES

FULL LENGTH FOR SPORTS SHOES & WORK BOOTS

HIGH HEEL FOR LADIES COURT SHOES WITH A HEEL HIGHER THAN 2CM

MULTICOLOUR FOR KIDS

ADDITIONS ALLOW FOR ACCURATE ORTHOTIC ADJUSTMENT

Off