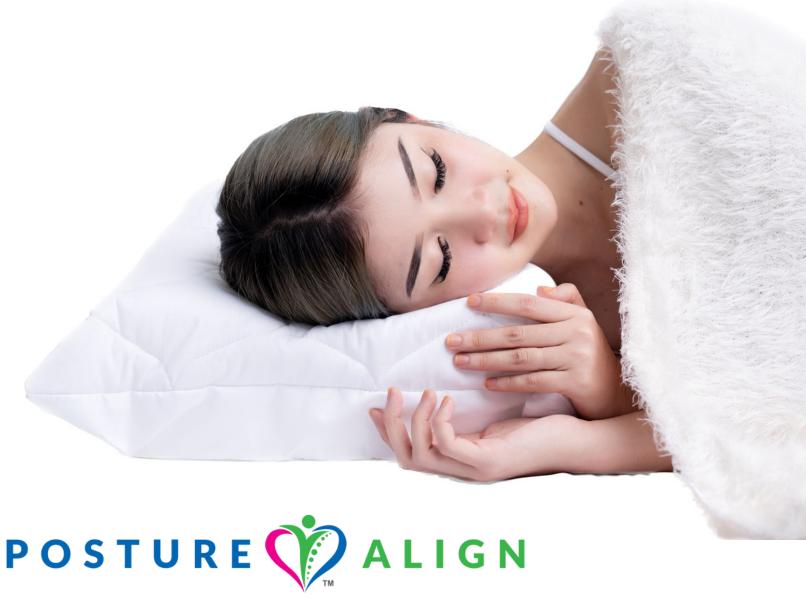

### THERAPEUTIC PILLOWS

Posture Align therapeutic pillows are designed by health professionals with over 15 years and 35,000 hours of clinical experiences specializing in neck and spine disorders. Their ergonomic design ensures your body stays in optimal posture when you are sleeping.

**IMPROVE SLEEP QUALITY** 

SUPPORT HEAD, NECK AND SPINE PERFECTLY

SUITABLE FOR DIFFERENT SLEEPING POSTURES

ELIMINATE HEADACHES
AND STIFF MUSCLES

PERSONALISED
RECOMMENDATIONS

**Posture Align Therapeutic Products** 