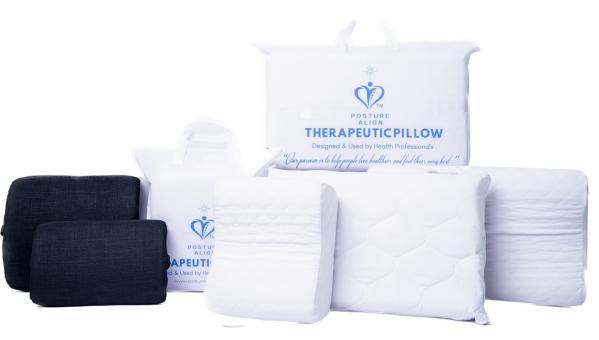

### THERAPEUTIC PILLOWS

Posture Align therapeutic pillows are designed by health professionals with over 15 years and 35,000 hours of clinical experiences specializing in neck and spine disorders. Their ergonomic design ensures your body stays in optimal posture when you are sleeping.

PREMIUM SOFT PILLOW

PREMIUM FIRM PILLOW

**COMFORT MEMORY PILLOW** 

TRAVEL PILLOW

**LUMBAR SUPPORT** 

**AVAILABLE SIZES** 

**CHILD** 

SMALL