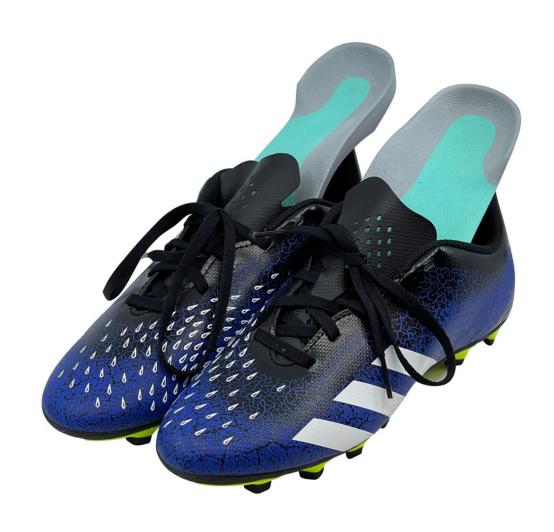

## ORTHOTIC SOLUTION

"UNLOCKING YOUR FULL POTENTIAL: THE POWER OF POSTURE ALIGNMENT AND SPECIALISED MEDICAL INSOLES FOR ENHANCED WELL-BEING"

DUAL DENSITY
SPORTS FOR
COMFORT & SUPPORT

2/3 LENGTH FOR REGULAR SHOES

FULL LENGTH FOR SPORTS SHOES & WORK BOOTS

HIGH HEEL FOR LADIES COURT SHOES WITH A HEEL HIGHER THAN 2CM

MULTICOLOUR FOR KIDS

ADDITIONS ALLOW FOR ACCURATE ORTHOTIC ADJUSTMENT

Off