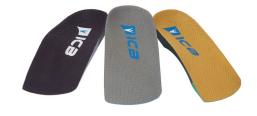

## ORTHOTIC SOLUTION

"UNLOCKING YOUR FULL POTENTIAL: THE POWER OF POSTURE ALIGNMENT AND SPECIALISED MEDICAL INSOLES FOR ENHANCED WELL-BEING"

DUAL DENSITY
SPORTS FOR
COMFORT & SUPPORT

2/3 LENGTH FOR REGULAR SHOES

FULL LENGTH FOR SPORTS SHOES & WORK BOOTS

HIGH HEEL FOR LADIES COURT SHOES WITH A HEEL HIGHER THAN 2CM

MULTICOLOUR FOR KIDS

ADDITIONS ALLOW FOR ACCURATE ORTHOTIC ADJUSTMENT

Off